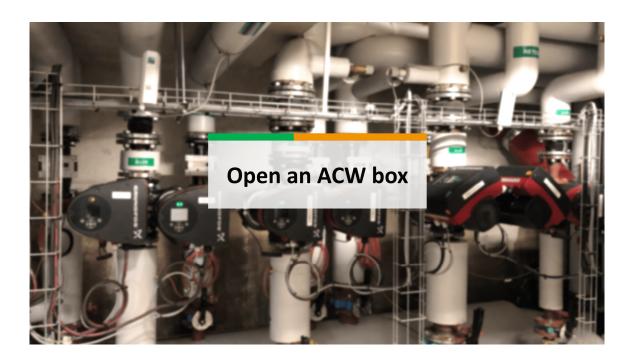

# Video support 🛎

The video **#4** shows how to open an **ACW** case in "Pepper" format, the manipulation being very simple without any screw. These boxes are IP65 waterproof and can therefore be placed outdoors, in addition the electronic board is tropicalized.

The **video** is **available** on our ▶ <u>Youtube channel</u>.

Watch the video