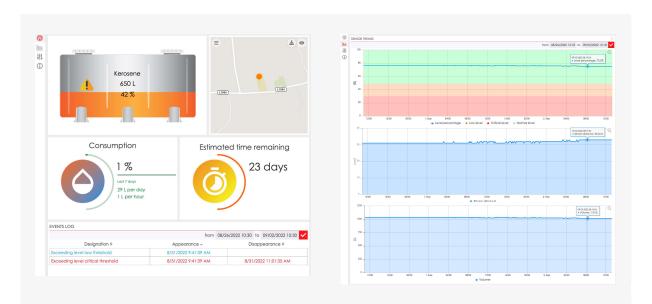

# Tank level monitoring [

Remote **monitoring** of the **fuel** level in **tanks** is made possible with ATIM's new ultrasonic sensor, the <u>ACW-LVL</u> (LVL for Level).

Quick to install on top of the tank, the sensor connected via **Sigfox** or **LoRaWAN** IoT networks is autonomous and accurately measures the **liquid level** for several years.

Visual and intuitive dashboards are proposed in addition with an access to the IoT platform: display of the daily **consumption** and **estimation** of the **remaining time** in order to anticipate the next delivery.